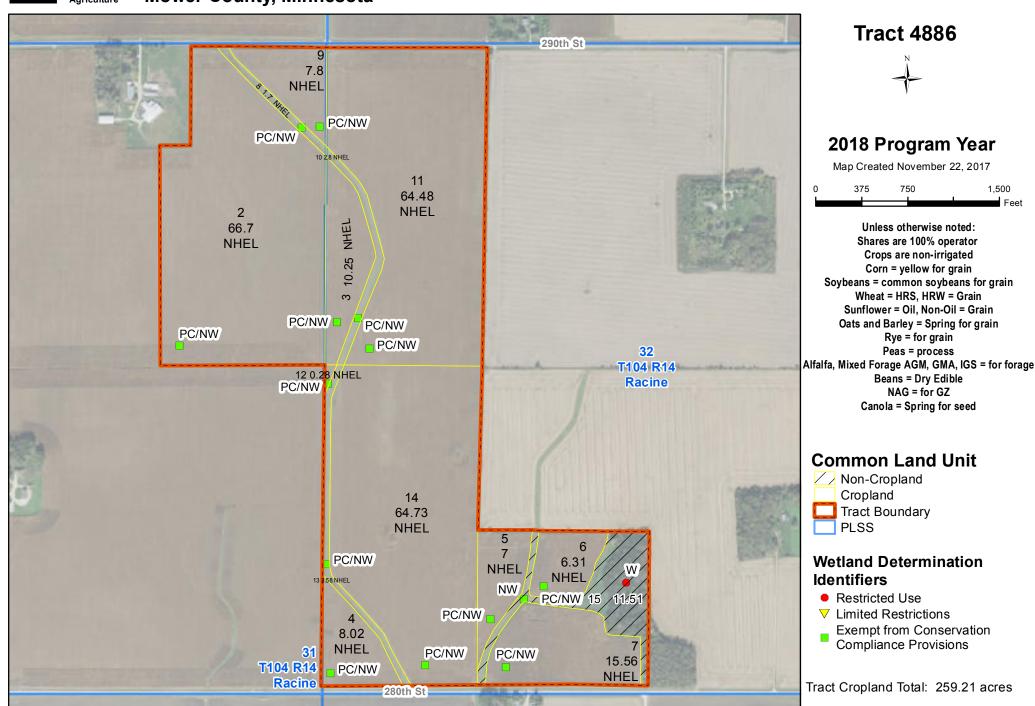

Department of Mower County, Minnesota Agriculture

United States

USDA FSA maps are for FSA Program administration only. This map does not represent a legal survey or reflect actual ownership; rather it depicts the information provided directly from the producer and/or the 2015 NAIP imagery. The producer accepts the data 'as is' and assumes all risks associated with its use. The USDA Farm Service Agency assumes no responsibility for actual or consequential damage incurred as a result of any user's reliance on this data outside FSA Programs. Wetland identifiers do not represent the size, shape, or specific determination of the area. Refer to your original determination (CPA-026 and attached maps) for exact boundaries and determinations or contact NRCS.

## Farm 8135

Feet